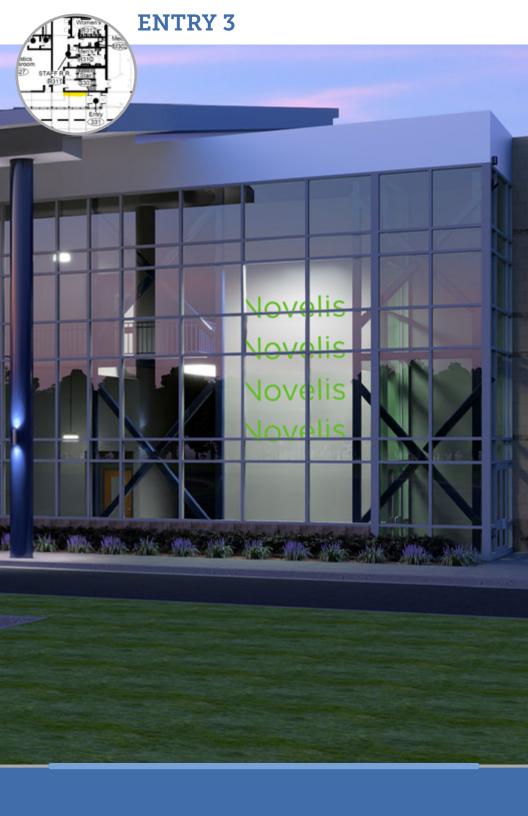

# INTRODUCING BALDWIN PREPARATORY ACADEMY

New levels of career opportunity have come to Baldwin County, and to take advantage of them, our students need a new way of learning. Baldwin County Preparatory Academy is designed to prepare high school students for the future of their choice, whether that's career, college or both.

All Baldwin County students will be eligible to attend this unique career tech school full-time beginning in fall 2024. The curriculum is unique to the school, developed and led by business and industry partners in fields like mechatronics, aviation, cyber security, welding, healthcare and more. Baldwin Prep will also offer business and industry partnerships for internships, cooperatives and apprenticeships.